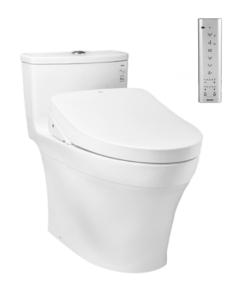

### **TOILETS**

### WASHLET™ +

### CW885UW6

## eatures

- Modern & luxury design
- Stain Resistant, Easy-to-clean Surface with CEFIONTECT Technology
- TORNADO FLUSH System,
- EWATER+ spreads out and keeps clean toilet bowl and nozzle by preventing bacterial with sanitizing effect
- Fully equipped with comfortable rear, and front cleansing functions
- HEATED SEAT with temperature control

# Parts description

Fittings not included

- CW885UT One Piece Toilet (Rough-in 305)
- TCF4911EZ WASHLET<sub>TM</sub>

White

Please consult a TOTO representative for