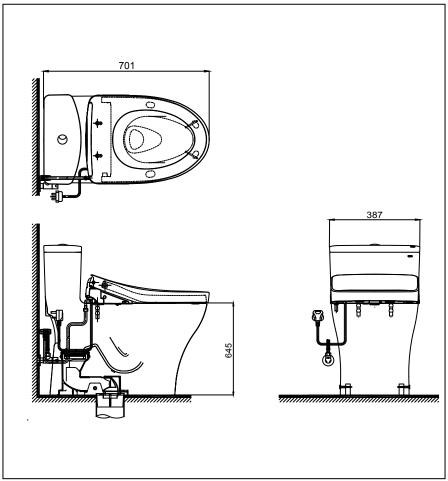

# Specifications 5 4 1

Flush System : TORNADO : 4.5/3 (L) Water Use : Elongated Bowl Shape : 305 mm. Rough-in : TCF4911EZ

Power Rating : 220~240V , 50/60Hz ,