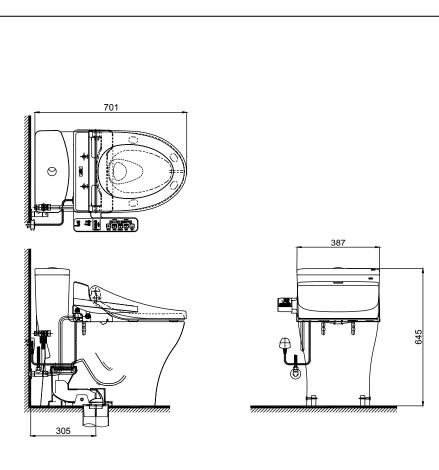

## Specifications 5 4 1

: TORNADO Flush System : 4.5/3 (L) Water Use Bowl Shape : Elongated : 305 mm. Rough-in Seat & Cover : TCF6631A

Power Rating : 220~240V, 50/60Hz,