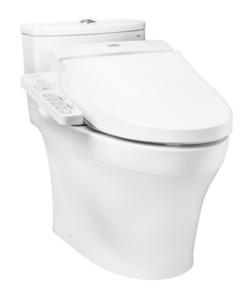

# Parts description

Fittings not included

● CW885UT One Piece Toilet (Rough-in 305)

TCF6631A WASHLET™

White

Please consult a TOTO representative for