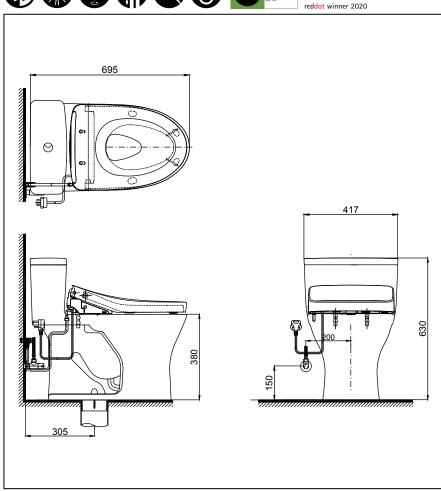

## Specifications 5 4 1

Flush System : TORNADO : 4.5/3 (L) Water Use : Elongated Bowl Shape : 305 mm. Rough-in Seat & Cover : TCF4911EZ

Power Rating : 220~240V, 50/60Hz,