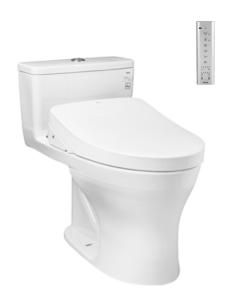

### **TOILETS**

### WASHLET™ +

#### CW855UW6

- Modern & luxury design
- Stain Resistant, Easy-to-clean Surface with CEFIONTECT Technology
- TORNADO FLUSH System,
- EWATER+ spreads out and keeps clean toilet bowl and nozzle by preventing bacterial with sanitizing effect
- Fully equipped with comfortable rear, and front cleansing functions
- HEATED SEAT with temperature control

# Parts description

Fittings not included

- CW855UT One Piece Toilet (Rough-in 305)
- TCF4911EZ WASHLET<sub>TM</sub>

White

Please consult a TOTO representative for