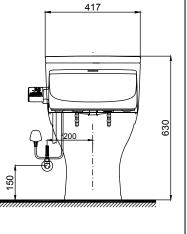

## Specifications

| Flush System | : TORNADO              |
|--------------|------------------------|
| Water Use    | : 4.5/3 (L)            |
| Bowl Shape   | : Elongated            |
| Rough-in     | : 305 mm.              |
| Seat & Cover | : TCF6631A             |
| Power Rating | : 220~240V , 50/60Hz , |