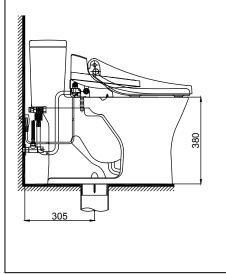

## Specifications

| Flush System | : TORNADO              |
|--------------|------------------------|
| Water Use    | : 4.5/3 (L)            |
| Bowl Shape   | : Elongated            |
| Rough-in     | : 305 mm.              |
| Seat & Cover | : TCF6631A             |
| Power Rating | : 220~240V , 50/60Hz , |