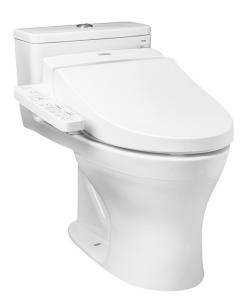

## eatures

- Modern & luxury design
- Stain Resistant, Easy-to-clean Surface with CEFIONTECT Technology
- TORNADO FLUSH System,
- Fully equipped with comfortable rear, and front cleansing functions
- HEATED SEAT with temperature control

## Specifications

| Flush System | : TORNADO              |
|--------------|------------------------|
| Water Use    | : 4.5/3 (L)            |
| Bowl Shape   | : Elongated            |
| Rough-in     | : 305 mm.              |
| Seat & Cover | : TCF6631A             |
| Power Rating | : 220~240V , 50/60Hz , |

Fittings not included

- CW855UT One Piece Toilet (Rough-in 305)
- TCF6631A WASHI FTTM

Colors White

> Please consult a TOTO representative for details

TOTO (THAILAND) CO.,LTD Bangkok Office : G Tower Grand Rama 9,12th Floor, South Wing, 9 Rama IX Road,Huaykwang Sub-district,Huaykwang District, Bangkok. 10310 Thailand Tel : +(66)2-117-9520(AUTO) Fax : +(66)2-117-9527 th.toto.com