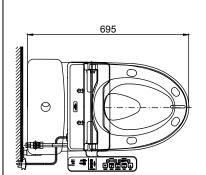

## Specifications

| Flush System | : TORNADO              |
|--------------|------------------------|
| Water Use    | : 4.5/3 (L)            |
| Bowl Shape   | : Elongated            |
| Rough-in     | : 305 mm.              |
| Seat & Cover | : TCF6631A             |
| Power Rating | : 220~240V , 50/60Hz , |