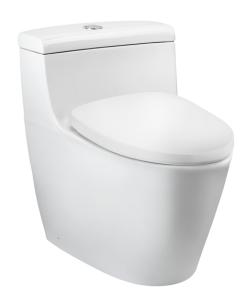

### CW636UV2

#### One Piece Toilet

## eatures

- Unique sculpted design
- Soft-closing seat&cover
- Large water surface
- CEFIONTECT technology:super smooth ion barrier glazing for a clean toilet bowl
- TORNADO technology: Multi-sequential rim-jet, extremely powerful performance.
- WATER SAVING performance