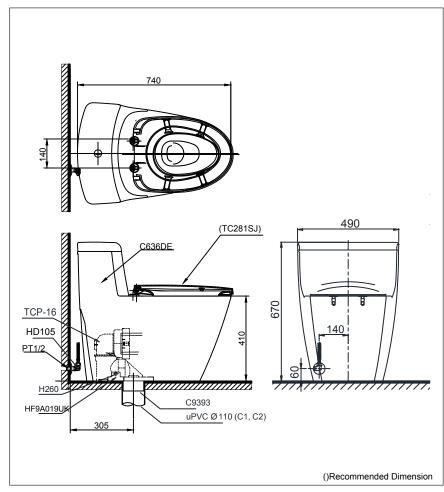

# **S**pecifications

Flush System : TORNADO Siphon-Jet

Bowl Shape : Elongated Water Use : 4.5/3 L Rough-in : 305 mm Seat&Cover : TC281SJ

Size : 490 x 740 x 670 mm

with CEFIONTECT

## Parts description

CW636UV2

Toilet

TC281SJ

Soft-closing Seat & Cover

C636DE Toilet Body

HD105

Stop Valve HD4A104GVV

Flexible Hose

TCP-16

Socket

C9393

Floor Flange

HF9A019UK Fixing Set

H260

Caps