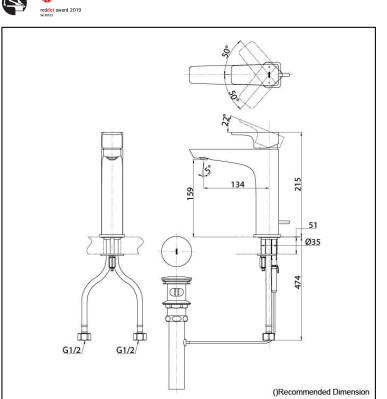

## Parts description

TLG07303T Single Lever Lavatory Faucet for Semi-tall Vessel with Pop-Up Waste

Please consult a TOTO representative for details

TOTO (THAILAND) CO.,LTD Bangkok Office : G Tower Grand Rama 9,12th Floor, South Wing, 9 Rama IX Road,Huaykwang Sub-district,Huaykwang District, Bangkok. 10310 Thailand Tel : +(66)2-117-9520(AUTO) Fax : +(66)2-117-9527