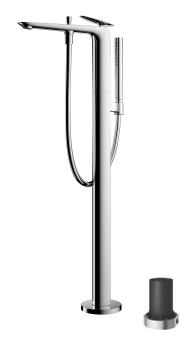

## ZA Series Floor Standing Bath & Shower Set

- Lightness and dignity in a natural shape for a timeless design
- Sharp edges, beauty of generous curves combines with the contrast of polished and hairline finishes in a modulated design which achieves a balance of a different order
- An asymmetrical shaped like a small stone handle gives a beautiful aesthetic appearance at all angles with a rhythmically approach
- High corrosion resistance plating
- Easy Installation and Usage
- Long lasting COMFORT GLIDE mechanism for a smooth operation
- 1 mode function hand shower (COMFORTWAVE)

Finish: Chrome Material: Brass

Water Pressure: 0.05MPa~1.0MPa

## Parts description

- TBP03301A Floor-standing Bath & Shower Set
- TBN01105B Floor-standing Bath Filler Base

Please consult a TOTO representative for