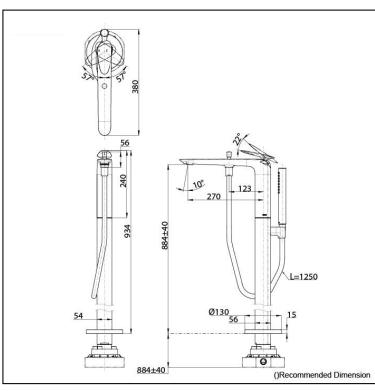

## ZA Series Floor Standing Bath & Shower Set

- Lightness and dignity in a natural shape for a timeless design
- Sharp edges, beauty of generous curves combines with the contrast of polished and hairline finishes in a modulated design which achieves a balance of a different order
- An asymmetrical shaped like a small stone handle gives a beautiful aesthetic appearance at all angles with a rhythmically approach
- High corrosion resistance plating
- Easy Installation and Usage
- Long lasting COMFORT GLIDE mechanism for a smooth operation
- 1 mode function hand shower (COMFORTWAVE)

Finish: Chrome Material: Brass

Water Pressure: 0.05MPa~1.0MPa

## Parts description

- TBP03301A Floor-standing Bath & Shower Set
- TBN01105B Floor-standing Bath Filler Base

Please consult a TOTO representative for