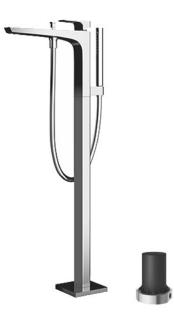

### **FAUCETS**

**GE** Series Floor Standing Bath & Shower Set

# TBG07306T

### eatures

- A beauty of traditional craft in characteristic sculptural form
- V-shaped edge extends up to the end of the spout generate multi sided reflections
- High corrosion resistance plating .
- Easy Installation and Usage
- Long lasting COMFORT GLIDE mechanism . for a smooth operation
- 1 mode function hand shower (COMFORTWAVE) .

# Parts description

- TBG07306T Floor-standing Bath & Shower Set TBN01105T
- Floor-standing Bath Filler Base

Polished Nickel # PN

Please consult a TOTO representative for details

TOTO (THAILAND) CO.,LTD Bangkok Office : G Tower Grand Rama 9,12th Floor, South Wing, 9 Rama IX Road,Huaykwang Sub-district,Huaykwang District, Bangkok. 10310 Thailand Tel : +(66)2-117-9520(AUTO) Fax : +(66)2-117-9527 th.toto.com