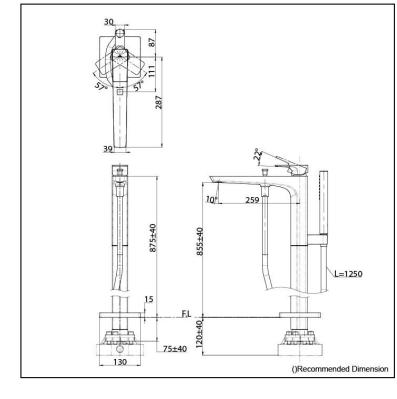

# TBG07306T

#### **S**pecifications

| Finish:         | Chrome         |
|-----------------|----------------|
| Material:       | Brass          |
| Water Pressure: | 0.05MPa~1.0MPa |