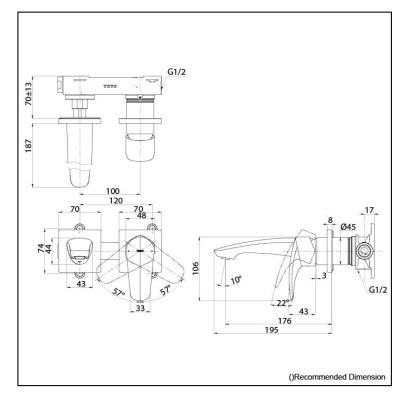

# FAUCETS

GM Series Wall Mounted Lavatory Faucet (Short Spout)(Without Waste Fitting)

### TLG09307T

# **S**pecifications

| Finish:         | Chro  |
|-----------------|-------|
| Material:       | Brass |
| Water Pressure: | 0.051 |

Chrome Brass 0.05MPa~1.0MPa