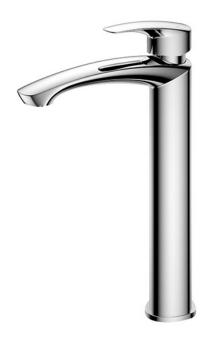

## FAUCETS

GM Series Single Lever Lavatory Faucet for Tall Vessel without Pop-Up Waste

reddot award 2019 winner

244

51

Ø35±2

DESIGN AWARD 2019

## eatures

Bold parallel arches and reflective curves in an assertive design

TLG09306T

- A majestic dignity of outstanding architecture the arch of its spout and columnar body imposing a further accentuated presence that highlights it edges
- Easy Installation and Usage •
- Long lasting, COMFORT GLIDE • mechanism for a smooth operation

## Parts description

TLG09306T Single Lever Lavatory Faucet for Tall Vessel without Pop-Up Waste

Polished French Gold #PFG

Polished Bronze # PBR

Brushed Bronze #BBR

Please consult a TOTO representative for