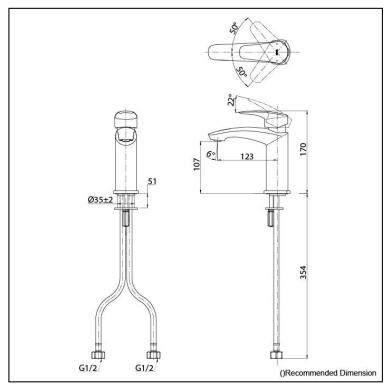

## TLG09302T

#### GM Series Single Lever Lavatory Faucet (w/o Pop-up Waste)

- Bold parallel arches and reflective curves in an assertive design
- A majestic dignity of outstanding architecture - the arch of its spout and columnar body imposing a further accentuated presence that highlights it edges
- Easy Installation and Usage
- Long lasting, COMFORT GLIDE mechanism for a smooth operation

Finish: Chrome Material: Brass

Water Pressure: 0.05MPa~1.0MPa