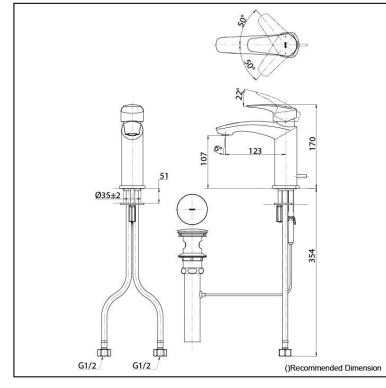

# FAUCETS

GM Series Single Lever Lavatory Faucet (w/ Pop-up Waste)

### TLG09301T

#### Parts description

 TLG09301T Single Lever Lavatory Faucet (w/ Pop-up Waste)

Polished Nickel #PN

Brushed Bronze #BBR

*Please consult a TOTO representative for details* 

Bangkok Office : G Tower Grand Rama 9,12th Floor, South Wing, 9 Rama IX Road,Huaykwang Sub-district,Huaykwang District, Bangkok. 10310 Thailand Tel : +(66)2-117-9520(AUTO) Fax : +(66)2-117-9527 th.toto.com