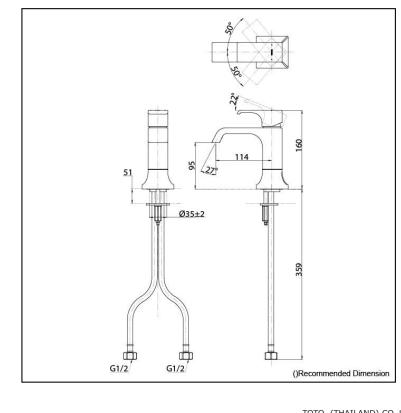

# TLG08302T

# Parts description

TLG08302T Single Lever Lavatory Faucet (w/o Pop-up Waste)

Brushed Bronze #BBR

Please consult a TOTO representative for details

TOTO (THAILAND) CO.,LTD Bangkok Office : G Tower Grand Rama 9,12th Floor, South Wing, 9 Rama IX Road,Huaykwang Sub-district,Huaykwang District, Bangkok. 10310 Thailand Tel : +(66)2-117-9520(AUTO) Fax : +(66)2-117-9527 th.toto.com