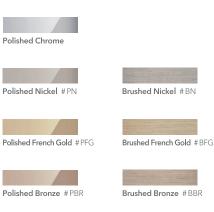

### **S**pecifications

| Finish:         | Chrome         |
|-----------------|----------------|
| Material:       | Brass          |
| Water Pressure: | 0.05MPa~1.0MPa |

# Parts description

TLG08302T Single Lever Lavatory Faucet (w/o Pop-up Waste)

Brushed Bronze #BBR

Please consult a TOTO representative for details

TOTO (THAILAND) CO.,LTD Bangkok Office : G Tower Grand Rama 9,12th Floor, South Wing, 9 Rama IX Road,Huaykwang Sub-district,Huaykwang District, Bangkok. 10310 Thailand Tel : +(66)2-117-9520(AUTO) Fax : +(66)2-117-9527 th.toto.com