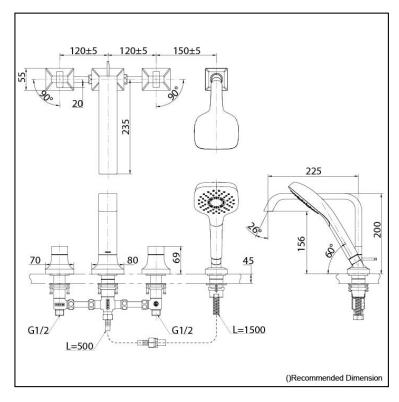

# Parts description

 TBG08202T Bath & Shower Set (4-Holes)

Please consult a TOTO representative for details

TOTO (THAILAND) CO.,LTD

Bangkok Office: G Tower Grand Rama 9,12th Floor, South Wing, 9 Rama IX Road,Huaykwang Sub-district,Huaykwang District, Bangkok. 10310 Thailand
Tel: +(66)2-117-9520(AUTO) Fax: +(66)2-117-9527
th.toto.com