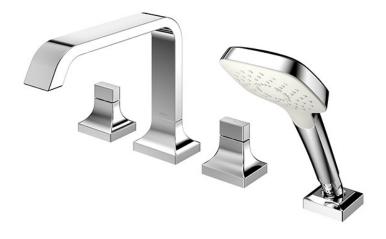

#### **FAUCETS**

TBG08202T

GC Series Bath & Shower Set (4-Holes)

### **B**eatures

- Breadth and symbolism of classic design in a contemporary form
- Elegant design that stood the test of time while transitioning to a modern design that reflects the present day
- Easy Installation and Usage
- 1 mode function hand shower (COMFORTWAVE)

## **S**pecifications

Finish: Chrome Material: Brass

Water Pressure: 0.05MPa~1.0MPa