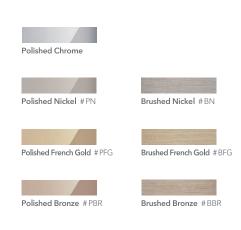

## **S**pecifications

Finish: Chrome Material: Brass

Water Pressure: 0.05MPa~1.0MPa