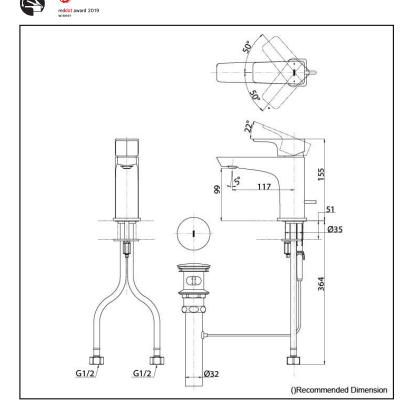

# **S**pecifications

| Finish:         | Chrome         |
|-----------------|----------------|
| Material:       | Brass          |
| Water Pressure: | 0.05MPa~1.0MPa |

### Parts description

TLG07301T Single Lever Lavatory Faucet (w/ Pop-up Waste)

Polished Bronze #PBR

Please consult a TOTO representative for details

TOTO (THAILAND) CO.,LTD Bangkok Office : G Tower Grand Rama 9,12th Floor, South Wing, 9 Rama IX Road,Huaykwang Sub-district,Huaykwang District, Bangkok. 10310 Thailand Tel : +(66)2-117-9520(AUTO) Fax : +(66)2-117-9527