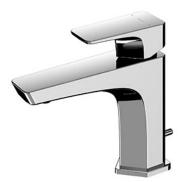

# **FAUCETS**

**GE** Series Single Lever Lavatory Faucet (w/ Pop-up Waste)

## TLG07301T

#### eatures

- A beauty of traditional craft in characteristic sculptural form
- V-shaped edge extends up to the end of the spout generate multi sided reflections
- Easy Installation and Usage .
- Long lasting, COMFORT GLIDE mechanism for a smooth operation •