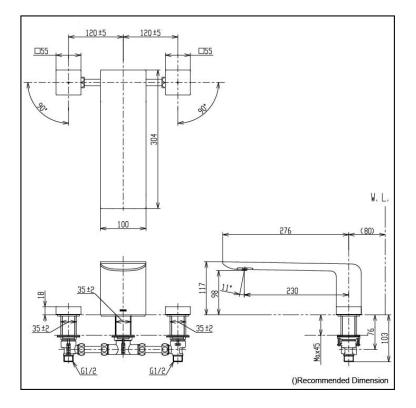

### **FAUCETS**

ZL Series Bath Filler Without Shower (3-Holes)

### **TBP02201T**

# **S**pecifications

| Finish:         |  |
|-----------------|--|
| Material:       |  |
| Water Pressure: |  |

Chrome Brass 0.05MPa ~ 1.0MPa