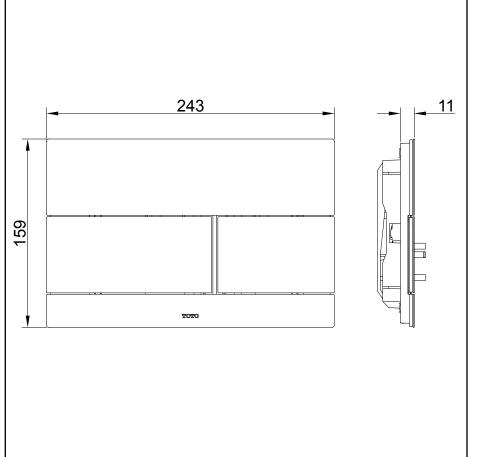

## **S**pecifications

: 243W x 11D x 159H mm Size Material : Stainless Steel (SUS)