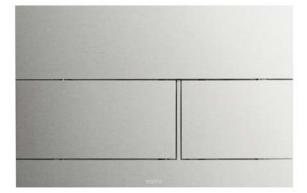

## FLUSH PANEL

Push Plate

# Parts description

MB171M#SS Push Plate for Concealed Tank Stainless Steel