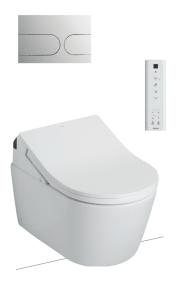

## Parts description

Fittings not included

• CW542EY Wall Hung Closet Bowl (Rough-in 220)(P-Trap)

#### **Optional Parts**

- O WH172AAT Concealed Cistern w/Frame
- O MB174P Flush Panel
- O TCF795C2Z WASHLET

White

Please consult a TOTO representative for details

TOTO (THAILAND) CO.,LTD Bangkok Office : G Tower Grand Rama 9,12th Floor, South Wing, 9 Rama IX Road,Huaykwang Sub-district,Huaykwang District, Bangkok. 10310 Thailand Tel : +(66)2-117-9520(AUTO) Fax : +(66)2-117-9527 th.toto.com