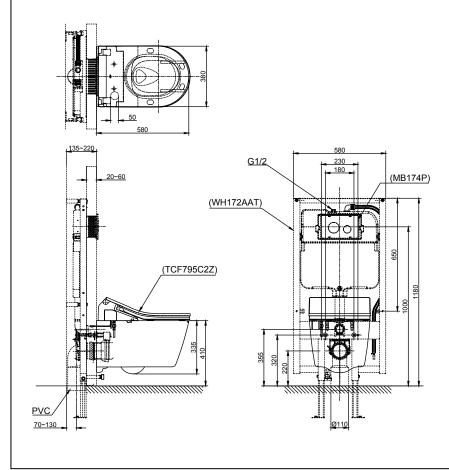

#### **S**pecifications

| Flush System | : TORNADO            |
|--------------|----------------------|
| Water Use    | : 4.5/3 (L)          |
| Bowl Shape   | : Elongated D-Shape  |
| Rough-in     | : 220 mm. (P-Trap)   |
| Power Rating | : 220~240V , 50/60Hz |
| Seat & Cover | : TCF795C2Z          |
|              | WASHLET              |

and Auto Flush System

## Parts description

Fittings not included

• CW542EY Wall Hung Closet Bowl (Rough-in 220)(P-Trap)

#### **Optional Parts**

- O WH172AAT Concealed Cistern w/Frame
- O MB174P Flush Panel
- O TCF795C2Z WASHLET

White

Please consult a TOTO representative for details

TOTO (THAILAND) CO.,LTD Bangkok Office : G Tower Grand Rama 9,12th Floor, South Wing, 9 Rama IX Road,Huaykwang Sub-district,Huaykwang District, Bangkok. 10310 Thailand Tel : +(66)2-117-9520(AUTO) Fax : +(66)2-117-9527 th.toto.com