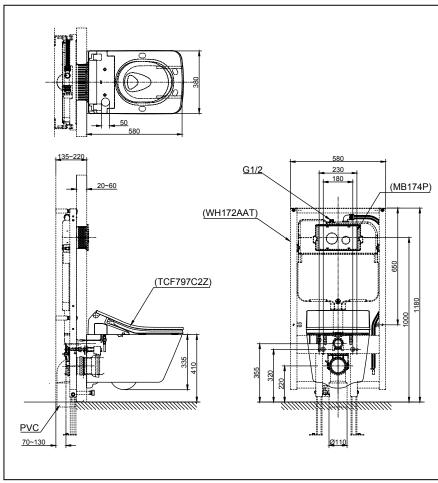

# Specifications 5 4 1

: TORNADO Flush System Water Use : 4.5/3 (L)

Bowl Shape : Square Elongated : 220 mm. (P-Trap) Rough-in : 220~240V , 50/60Hz , Power Rating

Seat & Cover : TCF797C2Z

WASHLET™

and Auto Flush System

# Parts description

Fittings not included

CW522EY

Square Wall Hung Closet Bowl (Rough-in 220)(P-Trap)

#### Optional Parts

- O WH172AAT Concealed Cistern w/Frame
- O MB174P Flush Panel
- O TCF797C2Z WASHLET™

White

Please consult a TOTO representative for