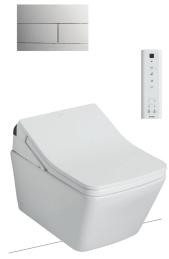

#### **CWT522UW8**

### WASHLET™ +

## eatures

- Modern & luxury design
- Stain Resistant, Easy-to-clean Surface with CEFIONTECT Technology
- TORNADO FLUSH System,
- EWATER+ spreads out and keeps clean toilet bowl and nozzle by preventing bacterial with sanitizing effect
- Fully equipped with comfortable rear, and front cleansing functions
- HEATED SEAT with temperature control

#### Optional Parts

- O WH172AAT Concealed Cistern w/Frame
- O MB174P Flush Panel
- O TCF797C2Z WASHLET™

White

Please consult a TOTO representative for