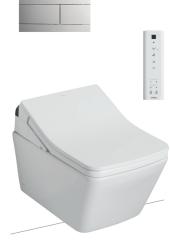

#### **CWT522UW8**

### WASHLET™ +

## eatures

- Modern & luxury design
- Stain Resistant, Easy-to-clean Surface with CEFIONTECT Technology
- TORNADO FLUSH System,
- EWATER+ spreads out and keeps clean toilet bowl and nozzle by preventing bacterial with sanitizing effect
- Fully equipped with comfortable rear, and front cleansing functions
- HEATED SEAT with temperature control

#### Optional Parts

- O WH172AAT Concealed Cistern w/Frame
- O MB174P Flush Panel
- O TCF797C2Z WASHLET™

White

Please consult a TOTO representative for