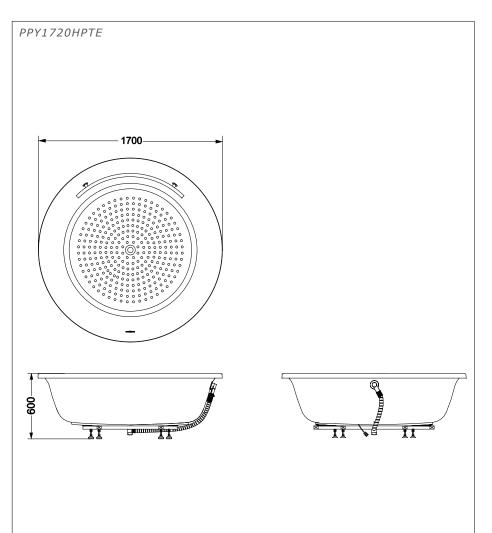

#### PPY1720HPTE

# Specifications 5 4 1

: 1700W x 1700D x 600H mm

Material : "Pearl" Acrylic

Actual Capacity : 452L

## Parts description

● PPY1720HPTE

"Pearl" Acrylic Artificial Marble Non-Apron Bathtub with Hand Grip

NTP003 = Head Rest not included

Pearl White

Please consult a TOTO representative for