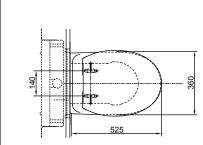

# Specifications 5 4 1

: 4.5/3L Water Use Bowl Shape : Round

: H=180 mm(P-Trap)Rough-in Water Pressure : 0.05~0.75MPa

: 360W x 525D x 390H mm