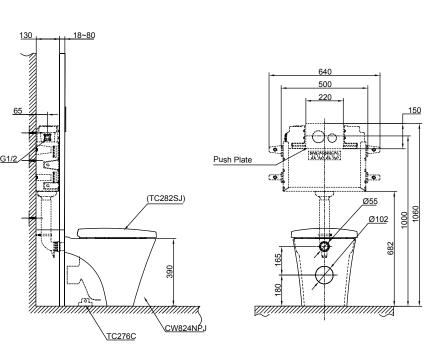

# Specifications 5 4 1

: 4.5/3L Water Use Bowl Shape : Round

: H=180 mm(P-Trap)Rough-in Water Pressure : 0.05~0.75MPa

: 360W x 525D x 390H mm

## Parts description

Fittings are not included

CW824NPJ

Wall Faced Toilet (For Concealed Tank)

- O TC282SJ Seat & Cover
- TX215C Slip-in Connector
- O TX276C Fixing Bracket

\*without Concealed Tank WH172ANF & Push Plate