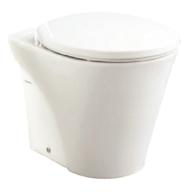

### CWT824NPJ

### eatures

- Unique sculpted design, Wall Faced Toilet
- Dual flush system
- Skirted styling with concealed trapway for easy cleaning
- The Avante suite: Matching toilets, lavatories.

# Specifications 5 4 1

: 4.5/3L Water Use Bowl Shape : Round

: H=180 mm(P-Trap)Rough-in Water Pressure : 0.05~0.75MPa

: 360W x 525D x 390H mm