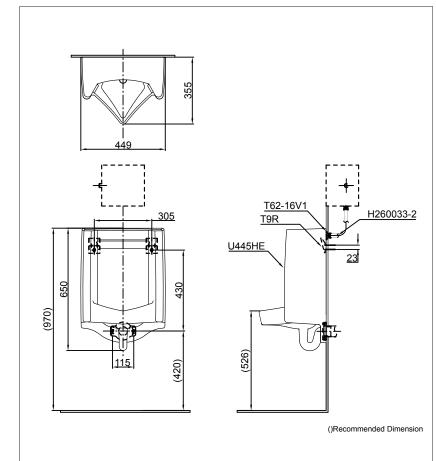

## **S**pecifications

Water<br/>Consumption: 0.5 LSize: 449X355X650 mmWater Pressure : 0.07~0.75MPa

## Parts description

Fitting is not included •UW445H Wall Hung Urinal Back Inlet Type O optional parts O T9R Hanger

\*Flush valve is not included

*Please consult a TOTO representative for details* 

TOTO (THAILAND) CO., LTD