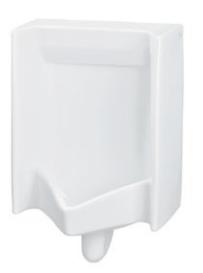

## URINALS

Wall Hung Urinal

UW445H

## **B**eatures

- Compact design with privacy shields
- WATER SAVING effect with powerful flushing action
- Easy and flexible installation

## **S**pecifications

Water<br/>Consumption: 0.5 LSize: 449X355X650 mmWater Pressure : 0.07~0.75MPa