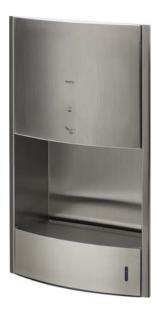

# **TYC602**

## eatures

- A high-speed air jet blows water droplets off the hands in an instant
- A wide nozzle blows air that covers the entire surface area of the hands
- The stainless-steel exterior provides a high-end design feature
- Low energy consumption
- A water tray catches water droplets to prevent wet floors

● **TYC602P** High Speed Hand Dryer w/ Paper Dispenser and Waste Bin

Metallic Silver

Please consult a TOTO representative for details

TOTO (THAILAND) CO.,LTD Bangkok Office : G Tower Grand Rama 9,12th Floor, South Wing, 9 Rama IX Road,Huaykwang Sub-district,Huaykwang District, Bangkok. 10310 Thailand Tel : +(66)2-117-9520(AUTO) Fax : +(66)2-117-9527 th.toto.com