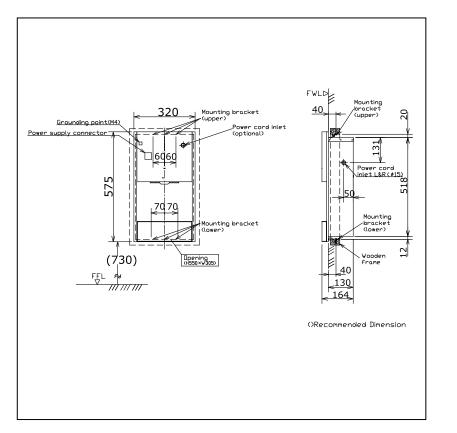

#### **Drawing:**

## **S**pecifications

| Size                 | : 320W x 164D x 575H mm                           |
|----------------------|---------------------------------------------------|
| Power<br>Consumption | : Heater On : 605~675W<br>: Heater Off : 380~440W |
| Power Supply         | : AC220 ~ 240V                                    |
| Material             | :SUS304                                           |