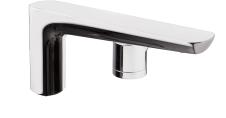

## **S**pecifications

Water Pressure : 0.05MPa - 0.75MPa

| Hole     | : 3 Holes       |
|----------|-----------------|
| Finish   | : Nickel Chrome |
| Material | : Brass         |

• **TX467SRR** Bath Filler and Mixer