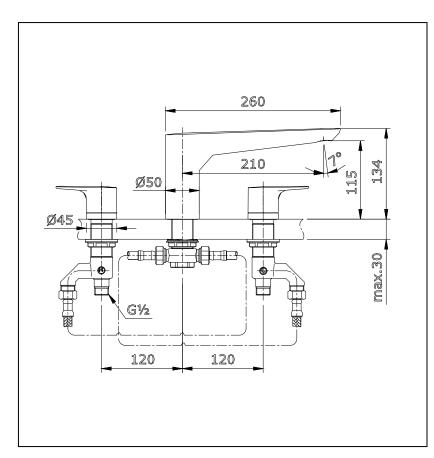

## **S**pecifications

Water Pressure : 0.05MPa - 0.75MPa

| Hole     | : 3 Holes       |
|----------|-----------------|
| Finish   | : Nickel Chrome |
| Material | : Brass         |

• **TX467SRR** Bath Filler and Mixer