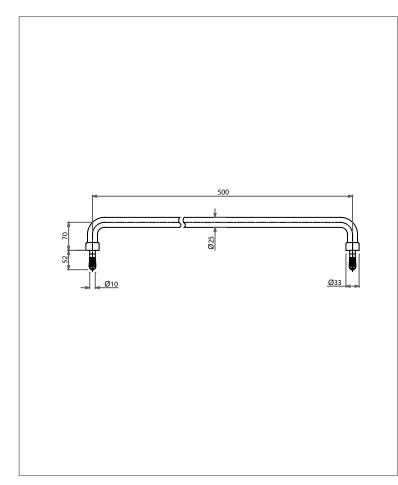

## eatures

- Highly resistant to scratches and stains
- Requires less maintenance
- Ideal for use in public areas
- Essential for handicap toilet

| Material | : Stainless Steel |
|----------|-------------------|
| Length   | : 500 mm.         |

• TX3A2 Grab Bar with Installation Bolt

Please consult a TOTO representative for details

TOTO (THAILAND) CO.,LTD Bangkok Office : G Tower Grand Rama 9,12th Floor, South Wing, 9 Rama IX Road,Huaykwang Sub-district,Huaykwang District, Bangkok. 10310 Thailand Tel : +(66)2-117-9520(AUTO) Fax : +(66)2-117-9527 th.toto.com