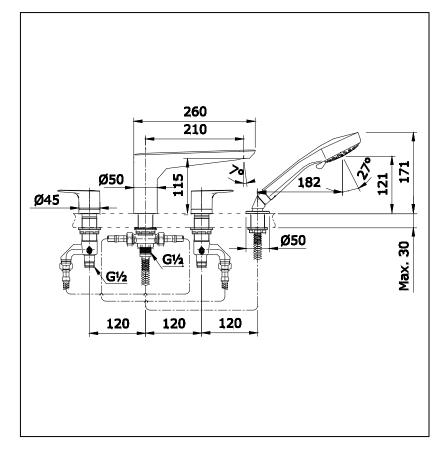

## S pecifications

Water Pressure : 0.05MPa - 0.75MPa

| Hole     | : 4 Holes       |
|----------|-----------------|
| Finish   | : Nickel Chrome |
| Material | : Brass         |

#### • TTMR201MFK 4 Holes Bath&Shower Set

**Remarks:** 

Please result TOTO sales representative for detail.

TOTO (THAILAND) CO.,LTD

Bangkok Office : G Tower Grand Rama 9,12th Floor, South Wing, 9 Rama IX Road,Huaykwang Sub-district,Huaykwang District, Bangkok. 10310 Thailand Tel : +(66)2-117-9520(AUTO) Fax : +(66)2-117-9527 th.toto.com