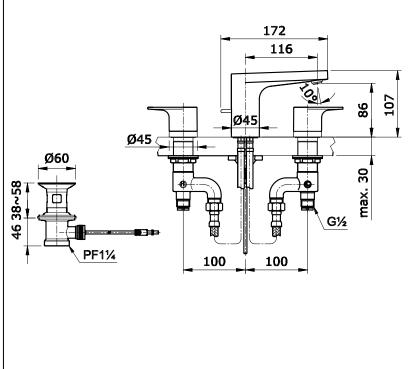

## **S**pecifications

Water Pressure : 0.05MPa - 0.75MPa

| Hole     | : |
|----------|---|
| Finish   | : |
| Material | : |

: 3 Holes : Nickel Chrome

: Brass

#### • TTLR202FK-1

2 Handle Lavatory Faucet(3 Holes) with Pop-Up Waste