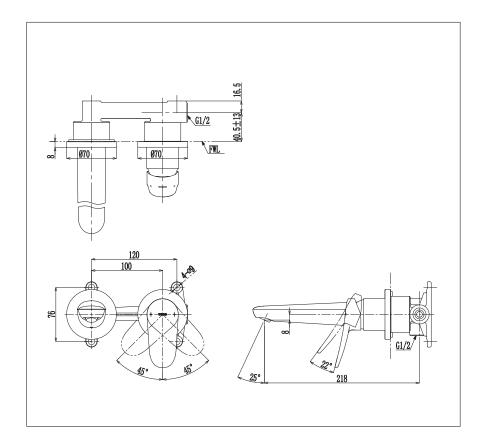

## FAUCETS

*LF Series Wall-Mount Single Lever Lavatory Faucet (Short Spout) w/o waste fitting* 

- Design Concept is Life and Flex.
- TOTO original catridge for smooth control
- High corrosion resistance plating

| Finish   | : Chrome |
|----------|----------|
| Material | : Brass  |

Water Pressure : 0.05 ~ 1.0 Mpa

 TLS04308T Wall-Mount Single Lever Lavatory Faucet (Short Spout) w/o waste fitting

*Please consult a TOTO representative for details* 