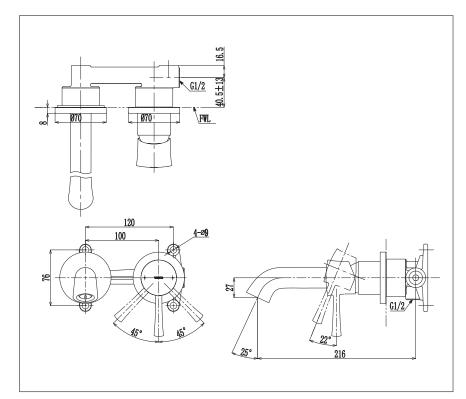

## FAUCETS

*LN Series Wall-Mount Single Lever Lavatory Faucet (Short Spout) without waste fitting* 

- Design Concept is Life and Nostalgia
- TOTO original cartridge for smooth control
- High corrosion resistance plating

| Finish         | : Chrome         |
|----------------|------------------|
| Material       | : Brass          |
| Water Pressure | : 0.05 ~ 1.0 Mpa |

 TLS02307T
Wall-Mount Single Lever Lavatory Faucet (Short Spout)
without waste fitting