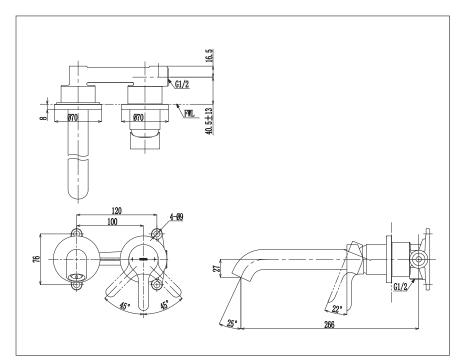

## FAUCETS

*LB Series Wall-Mounted Lever Lavatory Faucet (Long Spout) without waste fitting* 

## TLS01310T

- Design Concept is Life and Branch
- TOTO original cartridge for smooth control
- High corrosion resistance plating

| Finish   | : Chrome |
|----------|----------|
| Material | : Brass  |

Water Pressure : 0.05 ~ 1.0 Mpa

 TLS01310T
Wall-Mounted Lever Lavatory Faucet (Long Spout)
w/o waste fitting

*Please consult a TOTO representative for details* 

TOTO (THAILAND) CO.,LTD Bangkok Office : G Tower Grand Rama 9,12th Floor, South Wing, 9 Rama IX Road,Huaykwang Sub-district,Huaykwang District, Bangkok. 10310 Thailand Tel : +(66)2-117-9520(AUTO) Fax : +(66)2-117-9527 th.toto.com