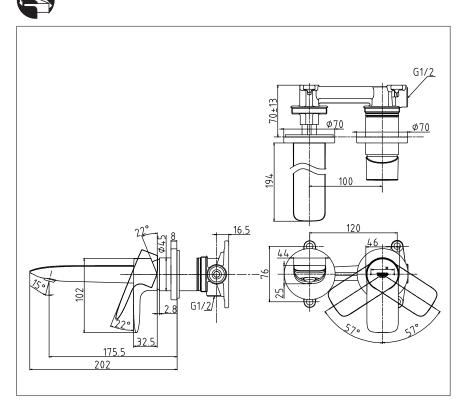

## GA Series Wall Mounted Lavatory Faucet (Short Spout) without waste fitting

**FAUCETS** 

- Design Concept is Gorgeous and Advance.
- TOTO original cartridge for smooth control
- High corrosion resistance plating

| Finish         | : Chrome         |
|----------------|------------------|
| Material       | : Brass          |
| Water Pressure | : 0.05 ~ 1.0 Mpa |

 TLG04309T Wall Mounted Lavatory Faucet (Short Spout) without waste fitting