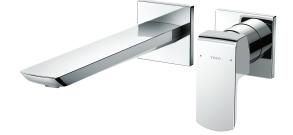

FAUCETS

*GR Series Wall-Mount Single Lever Lavatory Faucet (Long Spout)* 

## TLG02311T

- Design concept is gorgeous and regal
- TOTO original catridge for smooth control
- High corrosion resistance plating

| Finish         | : Chrome         |
|----------------|------------------|
| Water Pressure | : 0.05 ~ 1.0 Mpa |
| Material       | : Brass          |

 TLG02311T Wall-Mount Single Lever Lavatory Faucet (Long Spout) w/o waste fitting

*Please consult a TOTO representative for details* 

TOTO (THAILAND) CO., LTD

Bangkok Office : G Tower Grand Rama 9,12th Floor, South Wing, 9 Rama IX Road,Huaykwang Sub-district,Huaykwang District, Bangkok. 10310 Thailand Tel : +(66)2-117-9520(AUTO) Fax : +(66)2-117-9527 th.toto.com