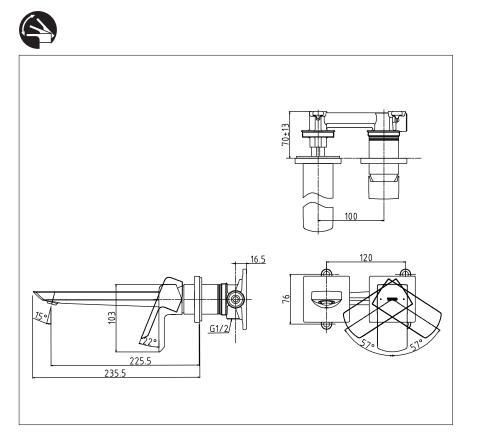

 TLG02311T Wall-Mount Single Lever Lavatory Faucet (Long Spout) w/o waste fitting

*Please consult a TOTO representative for details* 

TOTO (THAILAND) CO., LTD

Bangkok Office : G Tower Grand Rama 9,12th Floor, South Wing, 9 Rama IX Road,Huaykwang Sub-district,Huaykwang District, Bangkok. 10310 Thailand Tel : +(66)2-117-9520(AUTO) Fax : +(66)2-117-9527 th.toto.com