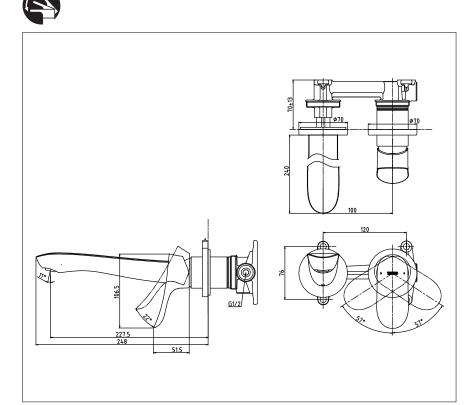

## **S**pecifications

| Finish         | : Chrome           |
|----------------|--------------------|
| Water Pressure | ; 0.05Mpa ~ 1.0Mpa |
| Material       | : Brass            |

Parts Description

 TLG01311T
Wall-Mount Single Lever Lavatory Faucet (Long Spout)
w/o waste fitting