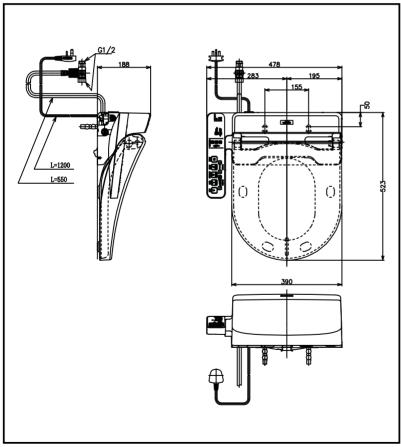

## **S**pecifications

Water Pressure : 0.05Mpa~0.75Mpa

Power Rating : 220~240V , 50/60Hz ,
262~307W

Length of : 1.2 m

Power Cord

Material : Plastic

## Parts description

TCF6632A
WASHLET
D-Shape

Golors

White

Please consult a TOTO representative for details