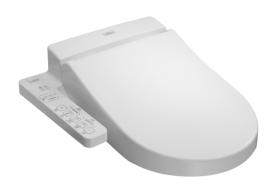

## TCF6632A

- Fully equipped with comfortable rear, front, and oscillating cleansing functions
- Adjustable WARM AIR DRYING
- Auto powerful DEODORIZER activates after every usage
- Soft closing seat and cover
- HEATED SEAT with temperature control
- PREMIST water is sprayed inside the toilet bowl to make it difficult for dirt to adhere
- Easy remove for cleaning
- Energy-saving function

## Parts description

TCF6632A
WASHLET
D-Shape

Golors

White

Please consult a TOTO representative for details