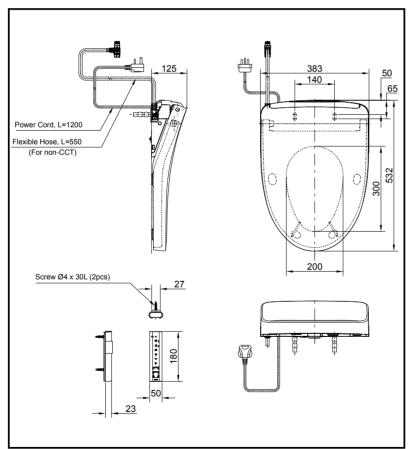

## **S**pecifications

Bowl Shape : Elongated
Water Pressure : 0.05Mpa~0.75Mpa
Power Rating : 220~240V , 50/60Hz ,

830~839W f : 1.2 m

Length of Power Cord Material

: Plastic

Please consult a TOTO representative for details