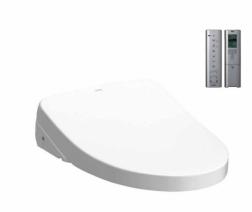

## TCF4911Z

Caution: WASHLET  $\tau_M$  may not fit certain toilet bowl design. Please check the compatibility of WASHLET  $\tau_M$  and your toilet bowl prior purchase.

## **()**eatures

- EWATER+ spreads out and keeps clean toilet bowl and nozzle by preventing bacterial with sanitizing effect
- AUTO OPEN/CLOSE LID
- Maximized comfort function with new wide front and pulsating cleansing
- Fully equipped with comfortable rear, front and oscillating cleansing functions
- Build-in with Motion Sensor -Microwave technology.
- Infrared Sensor for remote control capabilities
- Adjustable WARM AIR DRYING
- HEATED SEAT with temperature control
- Auto powerful DEODORIZER activates after every usage

EWATER+ is made from tap water by electrolyzed chloride ion without any chemicals. After use, it returns to normal water in the state of safe and environmental friendly