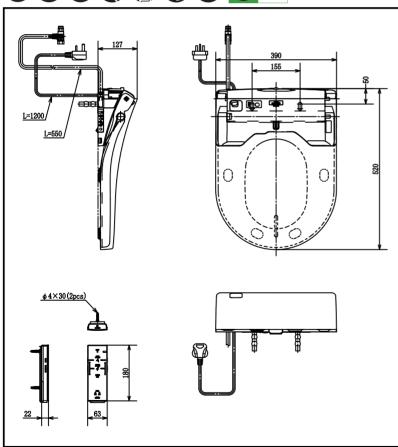

## **S**pecifications

Water Pressure: 0.05MPa~0.75MPa Power Rating: 220V, 50/60Hz, 830W

Length of Power Cord :1.2m

Material :Plastic

## Parts description

● TCF4732A

D-shape

White

Please consult a TOTO representative for details