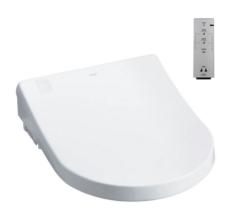

## TCF4732A

Caution: WASHLET $_{\text{TM}}$  may not fit certain toilet bowl design. Please check the compatibility of WASHLET $_{\text{TM}}$  and your toilet bowl prior purchase.

## **B**eatures

- EWATER+ spreads out and keeps clean toilet bowl and nozzle by preventing bacteria with sanitizing effect
- Auto lid opening and closing
- Maximized comfort function with new wide front and pulsating cleansing
- Fully equipped with comfortable rear, front, and oscillating cleansing functions
- New auto soft light function usable for night time usage
- Auto powerful DEODORIZER activates after every usage
- Easy remove for cleaning

## Parts description

● TCF4732A

D-shape

White

Please consult a TOTO representative for details