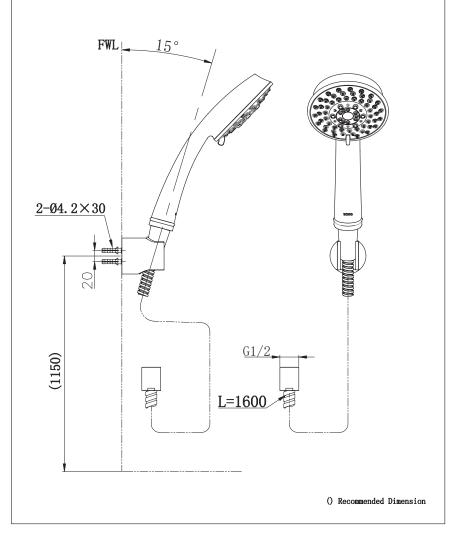

## **S**pecifications

| Finish   | : Chrome               |
|----------|------------------------|
| Material | : ABS Plastic (Shower) |
| Shape    | : Round                |

TBW03002T Multi mode with hanger and hose