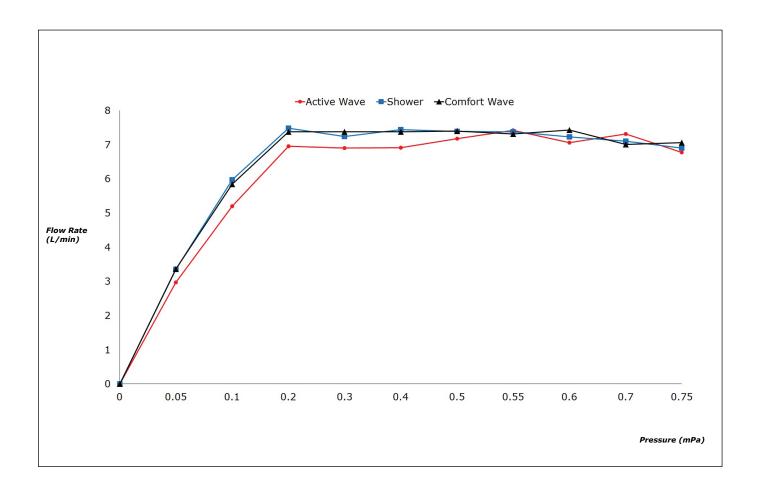

L Selection Shower Hand Shower (Multi mode with hanger and hose)





TBW03002T



Gorgeous and Smart Design Concept

## **S**pecifications

| Finish   | : Chrome               |
|----------|------------------------|
| Material | : ABS Plastic (Shower) |
| Shape    | : Round                |



TBW03002T Multi mode with hanger and hose

*Please consult a TOTO representative for details* 

TOTO (THAILAND) CO.,LTD Bangkok Office : G Tower Grand Rama 9,12th Floor, South Wing, 9 Rama IX Road,Huaykwang Sub-district,Huaykwang District, Bangkok. 10310 Thailand Tel : +(66)2-117-9520(AUTO) Fax : +(66)2-117-9527 th.toto.com

All rights reserved by TOTO company. Specifications and size are subject to change without notice.

## Flow Rate