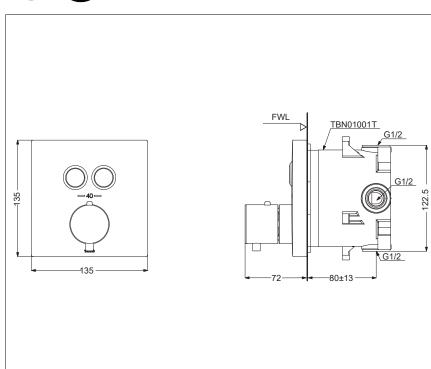

*G Selection Showers Thermostat Controller with Diverter (Touch Type) (Square) w/o box* 

- Easy control with touch type button
- SMA Thermostat valve with heat insulation

| Plate Material | : ABS    |
|----------------|----------|
| Valve Material | : Bronze |

 TBV02406T
Thermostat Controller with Diverter (Touch Type)
(Square)
w/o box

Please consult a TOTO representative for details

TOTO (THAILAND) CO.,LTD Bangkok Office : G Tower Grand Rama 9,12th Floor, South Wing, 9 Rama IX Road,Huaykwang Sub-district,Huaykwang District, Bangkok. 10310 Thailand Tel : +(66)2-117-9520(AUTO) Fax : +(66)2-117-9527 th.toto.com