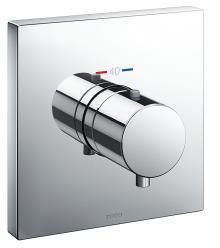

## **TOTO** | SHOWER FITTINGS

G Selection Showers Thermostat Controller for switch type (Square) w/o box

**TBV02402T** 

Good Design with compact and thin plate

**S**pecifications

Plate Material : Zinc Diecast Valve Material : Brass

TBV02402T Thermostat Controller for switch type (Square) w/o box

Please consult a TOTO representative for details

TOTO (THAILAND) CO.,LTD Bangkok Office : G Tower Grand Rama 9,12th Floor, South Wing, 9 Rama IX Road,Huaykwang Sub-district,Huaykwang District, Bangkok. 10310 Thailand Tel : +(66)2-117-9520(AUTO) Fax : +(66)2-117-9527 th.toto.com