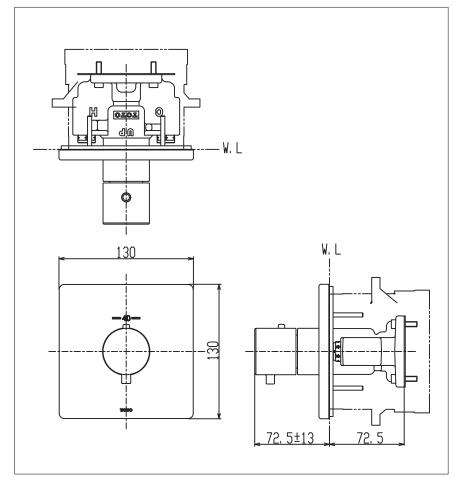

## **TOTO** | SHOWER FITTINGS

G Selection Showers Thermostat Controller for switch type (Square) w/o box

**TBV02402T** 

Good Design with compact and thin plate

**S**pecifications

Plate Material : Zinc Diecast Valve Material : Brass

TBV02402T Thermostat Controller for switch type (Square) w/o box

Please consult a TOTO representative for details

TOTO (THAILAND) CO.,LTD Bangkok Office : G Tower Grand Rama 9,12th Floor, South Wing, 9 Rama IX Road,Huaykwang Sub-district,Huaykwang District, Bangkok. 10310 Thailand Tel : +(66)2-117-9520(AUTO) Fax : +(66)2-117-9527 th.toto.com