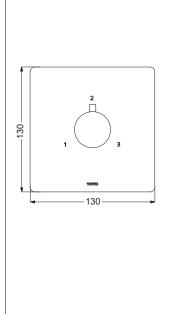

*G Selection Showers 3 Way Diverter without stop valve (Square) w/o valve* 

Good Design with compact and thin plate

| Plate Material | : Brass |
|----------------|---------|
| Valve Material | : Brass |