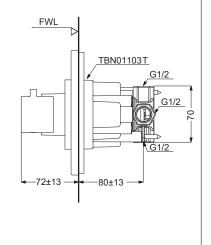

Parts Description

 TBV02104T
3 Way Diverter without stop valve (Square)(w/o valve)

Please consult a TOTO representative for details

TOTO (THAILAND) CO.,LTD Bangkok Office : G Tower Grand Rama 9,12th Floor, South Wing, 9 Rama IX Road,Huaykwang Sub-district,Huaykwang District, Bangkok. 10310 Thailand Tel : +(66)2-117-9520(AUTO) Fax : +(66)2-117-9527 th.toto.com