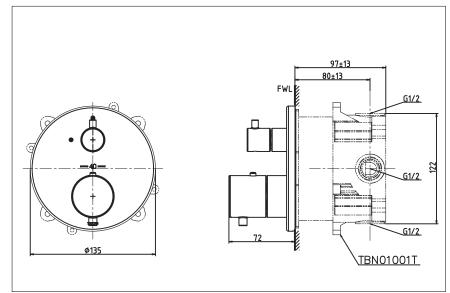

G Selection Showers Thermostat Shower Mixer with Stop Valve (Round) w/o box

Good Design with compact and thin plate

```
Plate Material : SUS
Valve Material : Brass
```

I

**TBV01407T** Thermostat Shower Mixer with Stop Valve (Round) w/o box