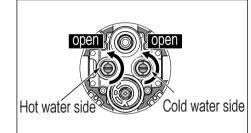

Filter net cleaning when clean the filter net. Please turn off cold and hot water supply valve then use a sleeve wrench to remove the check valve in anti clockwise direction.Clean the filter net after carry out the check valve.

#### Flow adjustment

The flow of both hot water stop valve and cold water stop valve reduces during rotating clockwise and increases during rotating anticlockwise. Attention: When turning the water stop valve spindle anticlockwise, take care to use appropriate force. Otherwise, the water stop valve may be removed entirely resulting in water