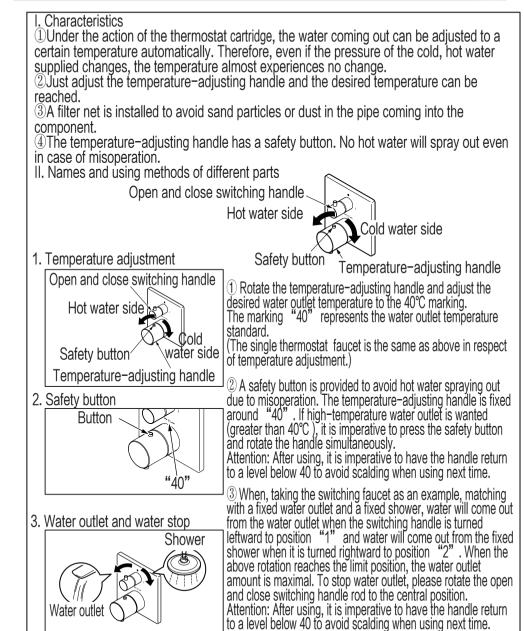

#### <sup>▲</sup>Warning

- Children are not allowed to use or can use only under the custody of adult. Such special groups as the aged and disabled should be accompanied by those with behavioral competence when using it.
   The hot water supply side of the faucets is in a condition of high temperature. Do not allow skin to contact with the hardware surface directly. Otherwise, scalding may occur.
   Do not reverse cold\*hot water pipes. Otherwise, scalding may occur.
   Do not use steam to supply hot water. Otherwise, scalding may occur.
   Rotate the temperature-adjusting handle slowly. If rotating the temperature-adjusting handle rapidly, the temperature will rise and fall sharply.
   When the safety button on the temperature-adjusting handle is aligned with the "40" marking on the decorating plate in the center, the water outlet temperature is 40°C; when the temperature-adjusting handle is turned anticlockwise (without depressing the safety button) until it cannot be turned any longer, the water outlet temperature is about 42°C; After pressing the safety button of the temperature-adjusting handle, continue to rotate anticlockwise until no rotation can be made any longer. The water outlet temperature is about 45°C.

After using hot water, it is imperative for the temperature-adjusting handle to be below "40" to avoid hot water spraying out when using again. Please be sure to close the water inlet valve before removal and repair.