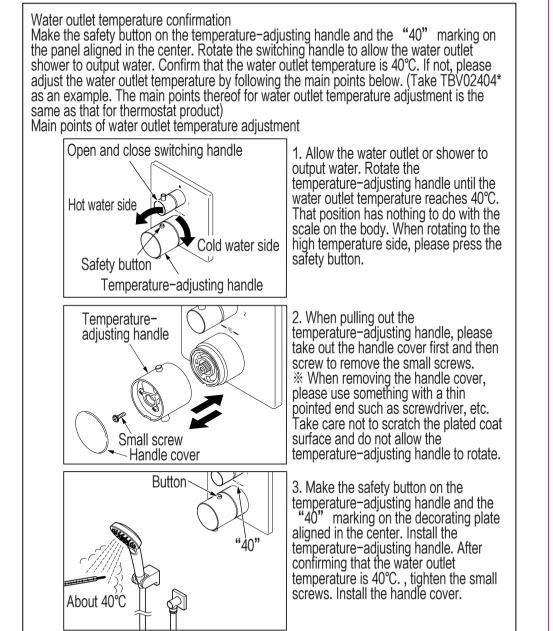

# **Temperature Adjustment**

# Using method

### Using method

Filter net cleaning and flow adjustment Please be sure to clean the filter net after faucet installation. Besides, if the user finds the flow to be insufficient after using for a period of time, please clean the filter net.