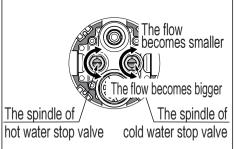

#### Flow adjustment

The flow of both hot water stop valve and cold water stop valve reduces during rotating clockwise and increases during rotating anticlockwise. Attention: When turning the water stop valve spindle anticlockwise, take care to use appropriate force. Otherwise, the water stop valve may be removed entirely resulting in water