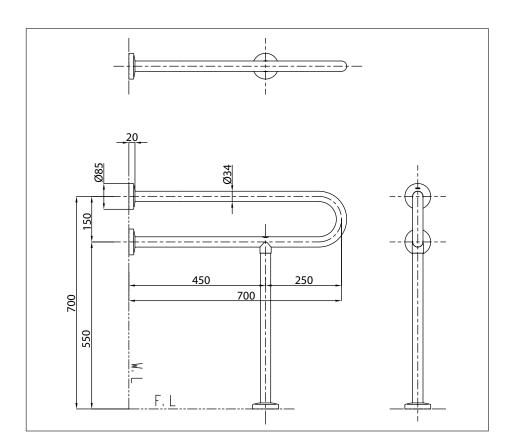

## **S**pecifications

Length : 700 mm., Ø34 mm

## Parts description

• T113BP22

Handrail for Lavatory without Installation Bolt (T110D3R x 3 Pcs.)

Please consult a TOTO representative for details

TOTO (THAILAND) CO.,LTD

Bangkok Office: G Tower Grand Rama 9,12th Floor, South Wing, 9 Rama IX Road,Huaykwang Sub-district,Huaykwang District, Bangkok. 10310 Thailand