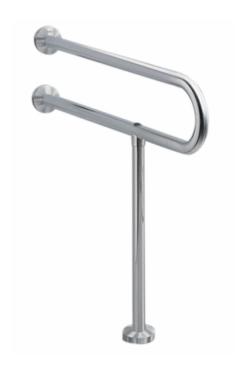

## Handrail

## **a**eatures

- Multi-use handrails can be easily used by physical challenged people in public.
- Exquisite appearance.
- Durable anti-fouling.
- Easy to install and use.

## Parts description

• T113BP22

Handrail for Lavatory without Installation Bolt (T110D3R x 3 Pcs.)

Please consult a TOTO representative for details

TOTO (THAILAND) CO.,LTD

Bangkok Office: G Tower Grand Rama 9,12th Floor, South Wing, 9 Rama IX Road,Huaykwang Sub-district,Huaykwang District, Bangkok. 10310 Thailand