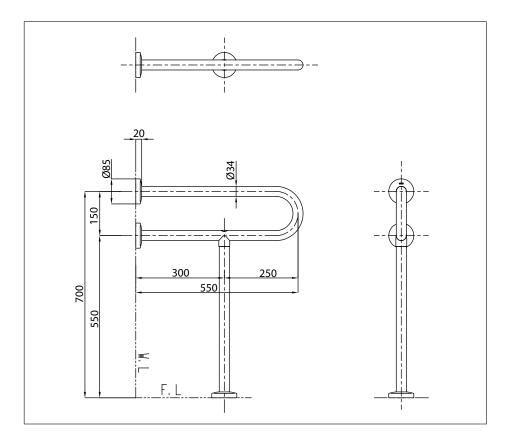

## **S**pecifications

Length : 550 mm., Ø34 mm

## Parts description

• T113BP21

Handrail for Lavatory without Installation Bolt (T110D3R x 3 Pcs.)

Please consult a TOTO representative for details

 $TOTO \ \ (THAILAND) \ CO., LTD$  Bangkok Office : G Tower Grand Rama 9,12th Floor, South Wing, 9 Rama IX Road, Huaykwang Sub-district, Huaykwang District, Bangkok. 10310 Thailand Tel : +(66)2-117-9520(AUTO) Fax : +(66)2-117-9527