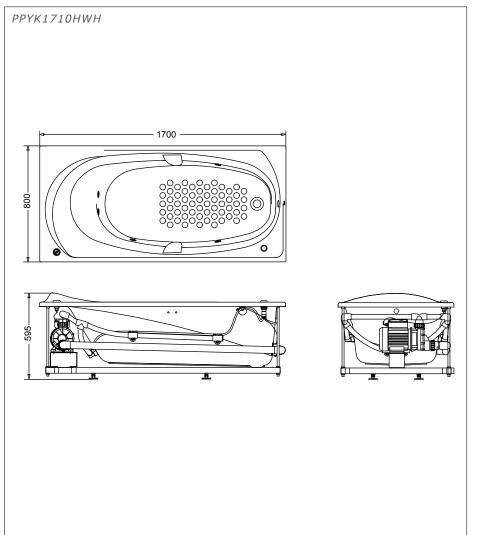

## **BATHTUBS**

PEARL ACRYLIC

PPYK1710HWH

## Specifications

| Size               |  |
|--------------------|--|
| Material           |  |
| Actual<br>Capacity |  |
| Massage<br>Type    |  |

- : 1700W x 800D x 595H mm
- : Whirlpool

: 184L

: Pearl Acrylic