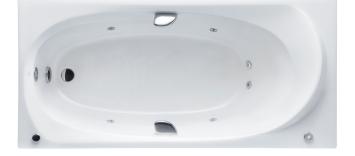

## **BATHTUBS**

PEARL ACRYLIC

PPYK1710HWH

## **F**eatures

- Pearl Acrylic, artificial marble, giving the bathtub fascinating pearl luster
- Designed in accordance with unique ergonomics providing a comfortable bathing experience
- Bubble Massage bathtub, bringing you unprecedented experience
- Light, and easy to be installed

## **Parts description**

• **PPYK1710HWH** Pearl Acrylic Bathtub with Hand Grip

Golors White

Please consult a TOTO representative for details

TOTO (THAILAND) CO.,LTD Bangkok Office : G Tower Grand Rama 9,12th Floor, South Wing, 9 Rama IX Road,Huaykwang Sub-district,Huaykwang District, Bangkok. 10310 Thailand Tel : +(66)2-117-9520(AUTO) Fax : +(66)2-117-9527 th.toto.com