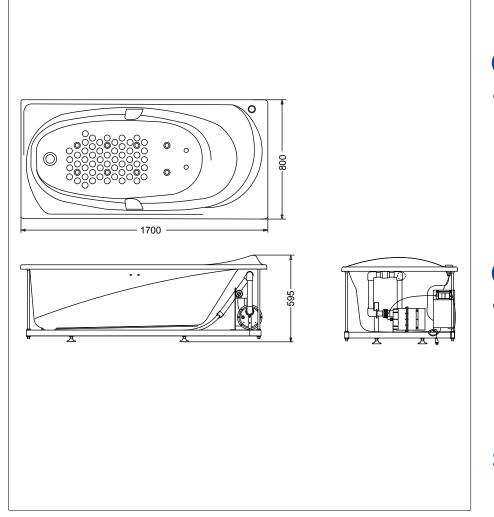

## Specifications

| Size                                  |  |
|---------------------------------------|--|
| Material                              |  |
| Actual<br>Capacity<br>Massage<br>Type |  |

Golors

White

: 1700W x 800D x 595H mm

: Pearl Acrylic

: 184L : Air-Jet