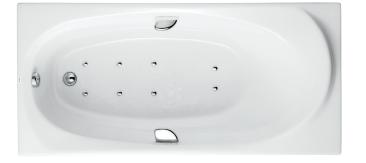

## **F**eatures

- Pearl Acrylic, artificial marble, giving the bathtub fascinating pearl luster
- Designed in accordance with unique ergonomics providing a comfortable bathing experience
- Bubble Massage bathtub, bringing you unprecedented experience
- Light, and easy to be installed

## Parts description

• PPYB1710H Pearl Acrylic Bathtub with Hand Grip

Please consult a TOTO representative for details

TOTO (THAILAND) CO.,LTD Bangkok Office : G Tower Grand Rama 9,12th Floor, South Wing, 9 Rama IX Road,Huaykwang Sub-district,Huaykwang District, Bangkok. 10310 Thailand Tel : +(66)2-117-9520(AUTO) Fax : +(66)2-117-9527 th.toto.com