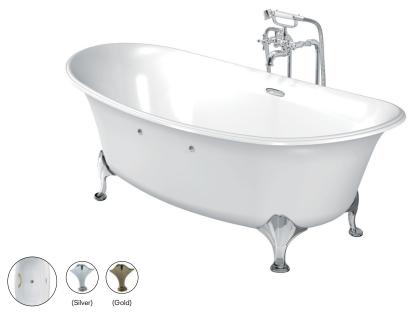

### **F**eatures

- Pearl Acrylic, artificial marble with Colored isinglass coating create a fascinating pearl luster effect.
- Designed in accordance with unique ergonomics providing a comfortable bathing experience
- Slip-resistant surface
- Independent streamline design gives a simple elegant form

## **S**pecifications

: 1800W x 866D x 645H mm

Material : Pearl Acrylic

Actual : 330L

Capacity Pop-up : Included

Waste

## Parts description

PPY1806HPWGE

Pearl Acrylic Freestanding Bathtub (Gold plated stand with Hand Grip)

PPY1806HPWNE

Pearl Acrylic Freestanding Bathtub (Silver plated stand with Hand Grip)

Faucet not included

White

Please consult a TOTO representative for details