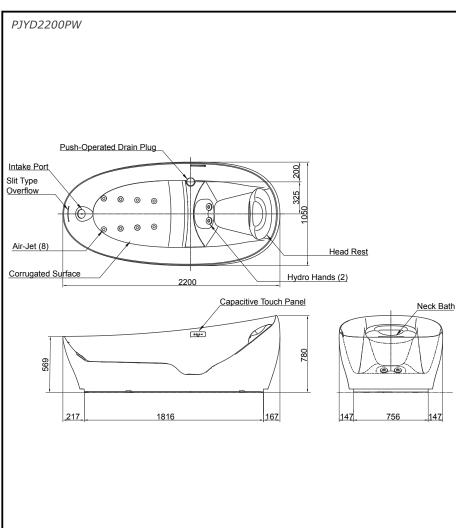

# PJYD2200PW

# eatures

- ZERO DIMENSION brings you the feeling of afloat, calm, immersed in the meditative moment of relaxation
- HYDROHANDS a dynamic water massage that flows randomly around targeted muscles encouraging a deep sense of relaxation
- NECK BATH With variable pillow positions ensuring stability and comfort
- AIR-JET Fluctuating streams of air bubbles that envelop the body with a soothing sensation
- LED LIGHTING supplies a dream-like ambience at the outer perimeter of the tub's base

#### **S**pecifications

| Si | ze               | : 1050W x 2200D x 780H mm |
|----|------------------|---------------------------|
| Ро | wer Rating       | : 220~240v / 50Hz         |
|    | ctual<br>apacity | : 293L                    |

# Parts description

PJYD2200PW GALALATO Free Standing Bathtub w/ Overflow, Push-Operated Drain Plug, w/o Hand Grip

Golors

White

Please consult a TOTO representative for details

TOTO (THAILAND) CO.,LTD Bangkok Office : G Tower Grand Rama 9,12th Floor, South Wing, 9 Rama IX Road,Huaykwang Sub-district,Huaykwang District, Bangkok. 10310 Thailand Tel : +(66)2-117-9520(AUTO) Fax : +(66)2-117-9527