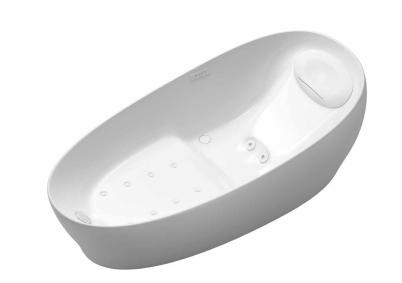

#### BATHTUB

#### GALALATO Free Standing Bathtub







# PJYD2200PW

# eatures

- ZERO DIMENSION brings you the feeling of afloat, calm, immersed in the meditative moment of relaxation
- HYDROHANDS a dynamic water massage that flows randomly around targeted muscles encouraging a deep sense of relaxation
- NECK BATH With variable pillow positions ensuring stability and comfort
- AIR-JET Fluctuating streams of air bubbles that envelop the body with a soothing sensation
- LED LIGHTING supplies a dream-like ambience at the outer perimeter of the tub's base

#### **S**pecifications

| Si | ze               | : 1050W x 2200D x 780H mm |
|----|------------------|---------------------------|
| Ро | wer Rating       | : 220~240v / 50Hz         |
|    | ctual<br>apacity | : 293L                    |

# Parts description

PJYD2200PW GALALATO Free S