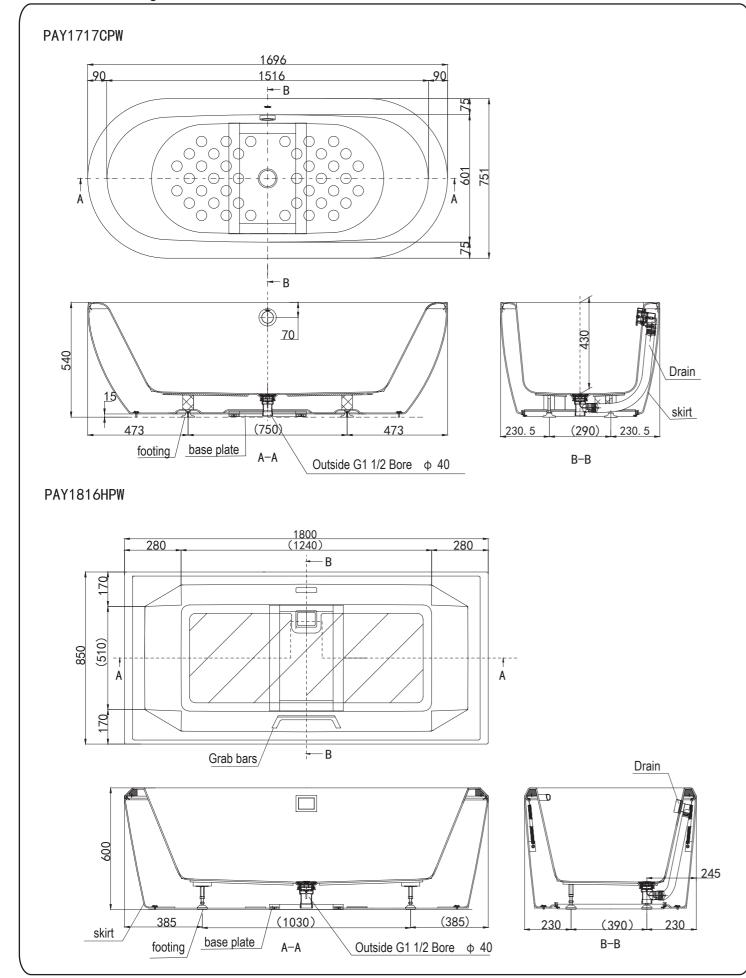

#### (2). Outline drawing of bathtub

### (1). Specifications and size of bathtub

| NAME       | SIZE (mm)    | WEIGHT (Kg) | HEIGHT (L) |                                                                                                                                          |  |
|------------|--------------|-------------|------------|------------------------------------------------------------------------------------------------------------------------------------------|--|
| PAY1717CPW | 1696*751*540 | 30. 6       | 220        | Drain hardware: Included push drain  Material: acrylic and others  Standard (QB): equal to or higher than  China Light Industry Standard |  |
| PAY1816HPW | 1800*850*600 | 48          | 286        | China Light Industry Standard Hydromassage Bathtub (QB2585-2003 Color: White                                                             |  |