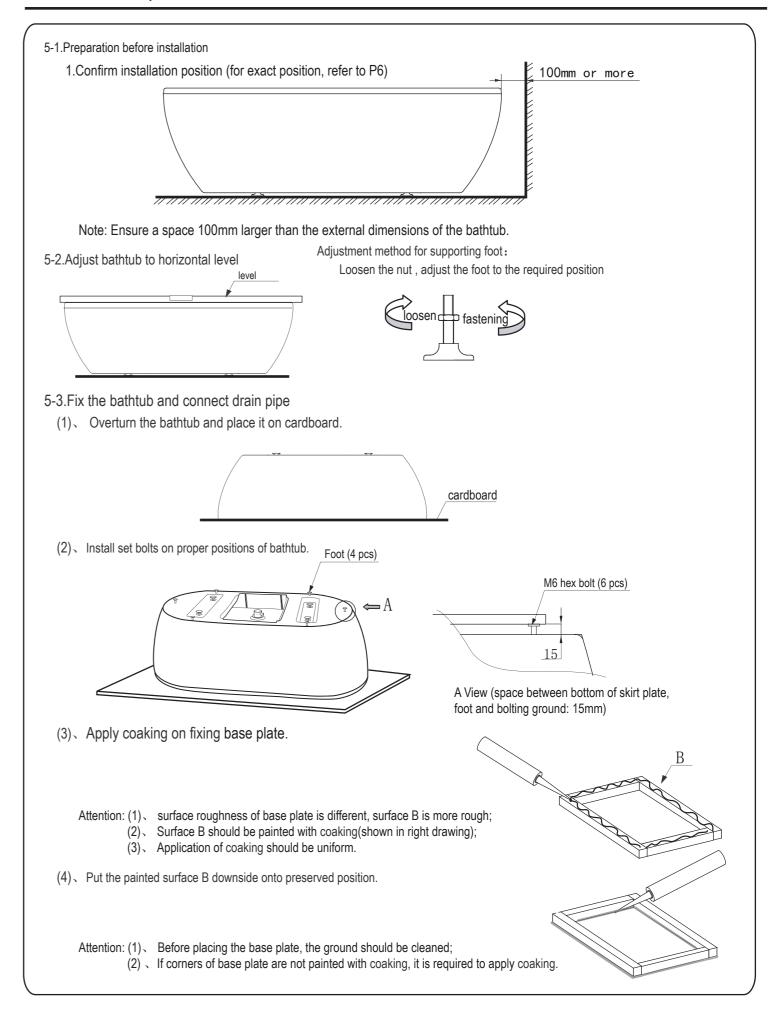

arranty.
- Please be awarethat the parts numbers listed in the Installation Manual may be revised.



| . Important safety instructions— — — — — — — — —                | 3   |
|-----------------------------------------------------------------|-----|
| . Construction on the installation point of attention — — — — — | 4   |
| s. List of items — — — — — — — — — — — — — — — — — — —          | 5   |
| . Specifications, size and outline drawing of bathtub — — — —   | 5–6 |
| . Installation procedure — — — — — — — — — —                    | 7-8 |
| 5-1. Preparation before installation — — — — — —                | 7   |
| 5-2. Adjust bathtub to horizontal level — — — — —               | 7   |
| 5-3. Fix the bathtub and connect drain pipe — — — — — —         | 7-8 |

#### 5.Installation procedure



#### (2). Outline drawing of bathtub



#### 1. Important safety instructions

Read and follow all instructions. Save this instruction with your instruction manual.

Please read these Important safety instructions carefully before begining the installation work and install the product correctly.

This installation Manual has a number of different symbols intended to allow proper ang safe installation of the product, to prevent harm to the end user, to prevent damage to property and to prevent harm to construction workers. these symbols have the following significance.

| Symbol  | Meaning                                                                                                                             |
|---------|-----------------------------------------------------------------