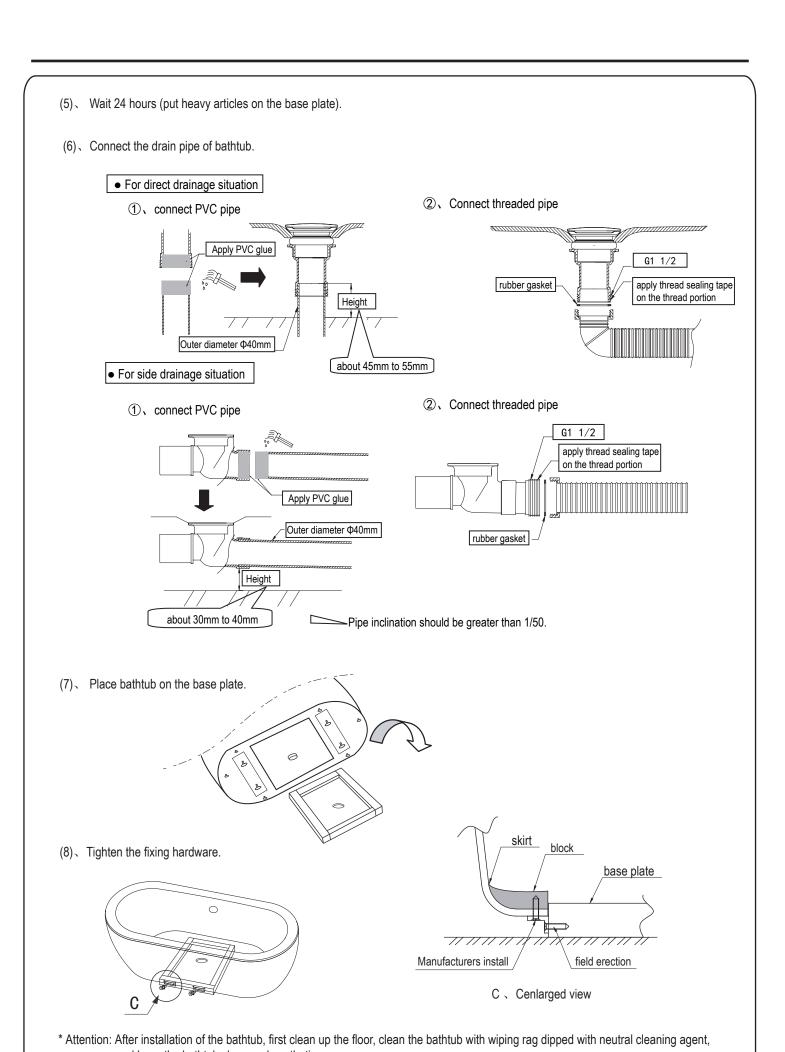

NTE120

# TOTO



## Acrylic Bathtub (Free-standing Type)

Please install the product properly ,in accordance with the descriptions in this manual so that full use can be made of the product's functions. After installing the product, please tell the customer how to use the product fully.

- Thank you for choosing to use the TOTO ACRYLIC BATHTUB on this occasion.
- Please install the product properly, in accordance with the descriptions in this manual so that full use can be made of the product's functions.
- After completing the construction, please explain the operation to the customer and give this Installation Manual and the accompanying "Instruction Manual" to the customer Note also: Please be sure to fill in the required items in the warranty.
- Please be awarethat the parts num