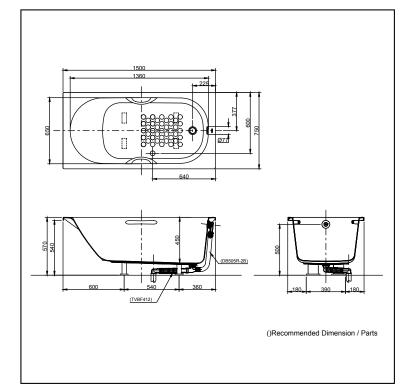

# **S**pecifications

| Size:            | 1500W x 750D x 570H mm |
|------------------|------------------------|
| Material:        | Acrylic                |
| Actual Capacity: | 205L                   |

## Parts description

• PAY1510HV Acrylic Non-Apron Bathtub (w/ Hand Grip)

#### **Optional Parts**

- DB505R-2B
  Pop-up Waste
- TVBF412 Flexible Drain Hose

TOTO (THAILAND) CO.,LTD Bangkok Office : G Tower Grand Rama 9,12th Floor, South Wing, 9 Rama IX Road,Huaykwang Sub-district,Huaykwang District, Bangkok. 10310 Thailand Tel : +(66)2-117-9520(AUTO) Fax : +(66)2-117-9527 th.toto.com